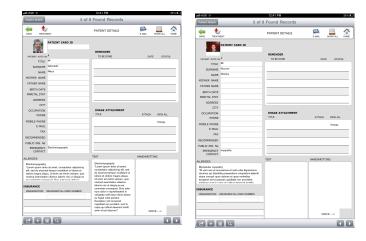

# Step 4

|                      |                                                                         |                  | <b>-</b>             |                           |
|----------------------|-------------------------------------------------------------------------|------------------|----------------------|---------------------------|
|                      |                                                                         |                  |                      |                           |
| ull vf GR 🔶          |                                                                         | 12:44 PM         | 39 % 🔳               |                           |
| Patient Details      | 1 of                                                                    | 5 Found Records  |                      |                           |
| - 1                  |                                                                         | PATIENT DETAILS  |                      |                           |
| BACK TREATM          | VENT                                                                    |                  | E-MAIL SHOW ALL HOME |                           |
|                      | PATIENT CARD ID                                                         |                  |                      |                           |
|                      |                                                                         | REMINDER         |                      | You see the record found. |
| PATIENT AUTO NO      | ,1                                                                      | TO BE DONE       | DATE STATUS          |                           |
| TITLE                |                                                                         |                  |                      |                           |
| SURNAME              | VERGAS                                                                  |                  |                      |                           |
| NAME                 | DIMITRIS                                                                |                  |                      |                           |
| MOTHER NAME          |                                                                         |                  |                      |                           |
| FATHER NAME          |                                                                         |                  |                      |                           |
| BIRTH DATE           |                                                                         | _                |                      |                           |
| MARITAL STAT         |                                                                         |                  |                      |                           |
| ADDRESS              |                                                                         |                  |                      |                           |
| CITY                 |                                                                         | IMAGE ATTACHMENT |                      |                           |
| OCCUPATION<br>PHONE  |                                                                         | TITLE            | ATTACH VIEW ALL      |                           |
| MOBILE PHONE         |                                                                         |                  | Enlarge              |                           |
| E-MAIL               |                                                                         |                  | Enlarge              |                           |
| FAX                  |                                                                         |                  |                      |                           |
| RECOMMENDED          |                                                                         |                  |                      |                           |
| PUBLIC INS. No       |                                                                         |                  |                      |                           |
| EMERGENCY<br>CONTACT | Electromyography                                                        |                  |                      |                           |
|                      |                                                                         | TEXT             | HANDWRITTING         |                           |
| ALLERGIES            |                                                                         |                  |                      |                           |
|                      | or sit amet, consectetur adipisicing                                    |                  |                      |                           |
| dolore magna aliqu   | od tempor incididunt ut labore et<br>ua. Ut enim ad minim veniam, quis  |                  |                      |                           |
|                      | n ullamco laboris nisi ut aliquip ex<br>equat. Duis aute inure dolor in |                  |                      |                           |
| INSURANCE            |                                                                         |                  |                      |                           |
|                      | INSURANCE No-CARD NUMBER                                                |                  |                      |                           |
|                      |                                                                         |                  |                      |                           |
|                      |                                                                         |                  |                      |                           |
|                      |                                                                         | _                | VOICE>               |                           |
|                      |                                                                         | -                |                      |                           |
|                      |                                                                         |                  |                      | 2                         |
| 🖻 + (í               |                                                                         |                  |                      |                           |

### Step 4

| uull vf GR 🔶                                             |                                                                                                                                                                                                           | 12:44 PM          | 39 % 🗈               | l    |   |
|----------------------------------------------------------|-----------------------------------------------------------------------------------------------------------------------------------------------------------------------------------------------------------|-------------------|----------------------|------|---|
| Patient Details                                          | 1 of                                                                                                                                                                                                      | f 5 Found Records |                      |      |   |
| BACK TREA                                                | TMENT                                                                                                                                                                                                     | PATIENT DETAILS   | E-MAIL SHOW ALL HOME | Step | 5 |
|                                                          | PATIENT CARD ID                                                                                                                                                                                           |                   |                      |      |   |
| PATIENT AUTO                                             | No 1                                                                                                                                                                                                      | TO BE DONE        | DATE STATUS          |      |   |
|                                                          | E Mr                                                                                                                                                                                                      |                   | DATE DIA100          |      |   |
| SURNAM                                                   |                                                                                                                                                                                                           |                   |                      |      |   |
| NAM                                                      | E DIMITRIS                                                                                                                                                                                                |                   |                      |      |   |
| MOTHER NAM                                               | E                                                                                                                                                                                                         |                   |                      |      |   |
| FATHER NAM                                               | E                                                                                                                                                                                                         |                   |                      |      |   |
| BIRTH DAT                                                | E                                                                                                                                                                                                         |                   |                      |      |   |
| MARITAL STA                                              | т                                                                                                                                                                                                         | _                 |                      |      |   |
| ADDRES                                                   |                                                                                                                                                                                                           |                   |                      |      |   |
| CIT                                                      |                                                                                                                                                                                                           | Patient Details   |                      |      |   |
| OCCUPATIO<br>PHON                                        |                                                                                                                                                                                                           | Table View        | ATTACH VIEW ALL      |      |   |
|                                                          |                                                                                                                                                                                                           |                   |                      |      |   |
| MOBILE PHON<br>E-MAI                                     |                                                                                                                                                                                                           | Go to Record      | Enlarge              |      |   |
| FA                                                       | -                                                                                                                                                                                                         |                   |                      |      |   |
| RECOMMENDE                                               |                                                                                                                                                                                                           | uplicate Record   |                      |      |   |
| PUBLIC INS. N                                            |                                                                                                                                                                                                           |                   |                      |      |   |
|                                                          | Y Electromyography                                                                                                                                                                                        |                   |                      |      |   |
| ALLERGIES                                                |                                                                                                                                                                                                           | техт              | HANDWRITTING         |      |   |
| elit, sed do eius<br>dolore magna al<br>nostrud exercita | ny<br>olor sit amet, consectetur adipisicing<br>mod tempor incididunt ut labore et<br>iqua. Ut enim ad minim veniam, quis<br>tion ullamco laboris nisi ut aliquip ex<br>neequat. Duis aute inure dolor in |                   |                      |      |   |
| INSURANCE                                                |                                                                                                                                                                                                           |                   |                      |      |   |
| ORGANIZATION                                             | INSURANCE No-CARD NUMBER                                                                                                                                                                                  |                   |                      |      |   |
|                                                          |                                                                                                                                                                                                           | _                 |                      |      |   |
|                                                          |                                                                                                                                                                                                           |                   |                      |      |   |
|                                                          |                                                                                                                                                                                                           |                   | VOICE>               |      |   |
|                                                          |                                                                                                                                                                                                           |                   |                      | J    |   |
|                                                          |                                                                                                                                                                                                           |                   |                      |      |   |
| -                                                        |                                                                                                                                                                                                           |                   |                      |      |   |
|                                                          |                                                                                                                                                                                                           |                   |                      |      |   |
|                                                          |                                                                                                                                                                                                           |                   |                      |      |   |
|                                                          |                                                                                                                                                                                                           |                   |                      |      |   |
| J                                                        |                                                                                                                                                                                                           |                   |                      |      |   |
| •                                                        |                                                                                                                                                                                                           | _                 |                      |      |   |