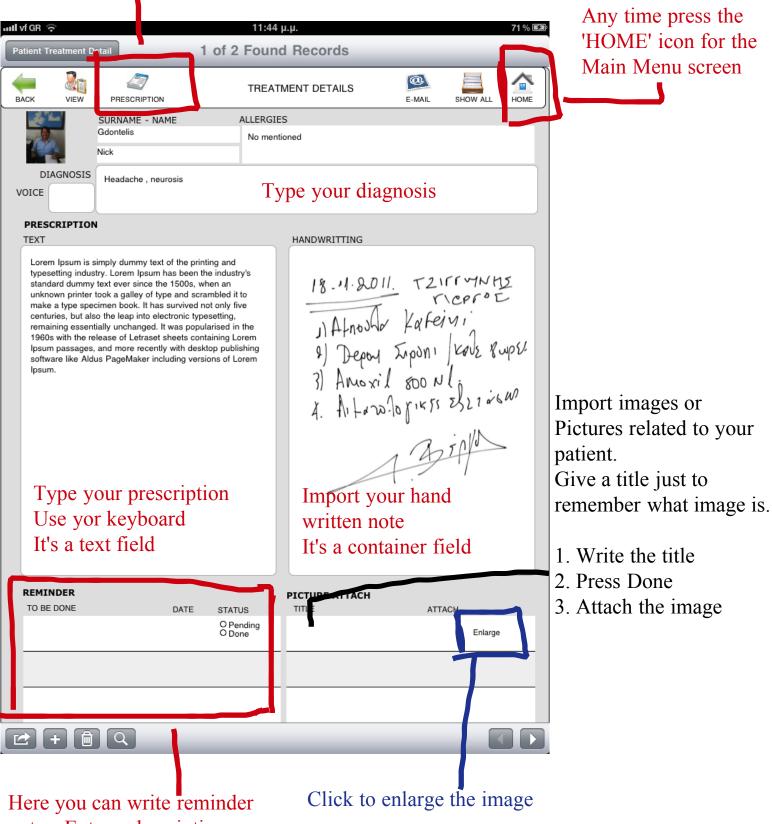

### Press 'PRESCRIPTION' icon to see the prescription form

notes. Enter a description what your patient should do And when.

The default status is 'Pending'.

| Prescri | ption | format |
|---------|-------|--------|
|         |       |        |

| Patient Treatm                                                                                                    | ent Di ait      | 8:15<br>2 of 5 Foun                                                                                                                                                           |                         |                                                                           |                                                                                | 69 % 💷              |
|-------------------------------------------------------------------------------------------------------------------|-----------------|-------------------------------------------------------------------------------------------------------------------------------------------------------------------------------|-------------------------|---------------------------------------------------------------------------|--------------------------------------------------------------------------------|---------------------|
|                                                                                                                   | EW PRESCRIPTION | TREA                                                                                                                                                                          | TMENT DETAILS           | E-MAIL                                                                    | SHOW ALL                                                                       | Номе                |
| typesetting<br>standard du<br>unknown pi<br>make a typ<br>centuries, b<br>remaining e<br>1960s with<br>lpsum pass | Neuraigia       | been the industry's<br>00s, when an<br>nd scrambled it to<br>vived not only five<br>nic typesetting,<br>s popularised in the<br>sts containing Lorem<br>th desktop publishing | HANDWRITTING            | te.<br>before of the<br>sect of the<br>lifsum have<br>inview star<br>1800 | Preseriet<br>Preseriet<br>V Here<br>S Simoly<br>Pr'nting<br>USTRY.<br>D been H | a trainer of the te |
|                                                                                                                   |                 | ATE STATUS<br>O Pending<br>O Done                                                                                                                                             | PICTURE ATTACH<br>TITLE | ۸TTA                                                                      | ACH<br>Enlarge                                                                 |                     |
| 2+                                                                                                                |                 |                                                                                                                                                                               |                         |                                                                           |                                                                                |                     |

Use the arrow to see all patient's treatment immediately

### Prescription format: you can email it and then print it

|                                              | nent Print                                                                                                                                                                                        | 3 0T 5 F0                                                                                                                                      | und Records           | _                                                                      |                                                                                           |
|----------------------------------------------|---------------------------------------------------------------------------------------------------------------------------------------------------------------------------------------------------|------------------------------------------------------------------------------------------------------------------------------------------------|-----------------------|------------------------------------------------------------------------|-------------------------------------------------------------------------------------------|
| BACK                                         | A4                                                                                                                                                                                                | PF                                                                                                                                             | RESCRIPTION           | E-MAIL                                                                 |                                                                                           |
|                                              |                                                                                                                                                                                                   | Vergas<br>MD Pathology- N<br>1 <del>9</del> Madison s                                                                                          | leurophysiology       | _                                                                      |                                                                                           |
|                                              | SURNAME                                                                                                                                                                                           | NAME                                                                                                                                           | BIRT                  | H DATE                                                                 |                                                                                           |
|                                              | Gdontelis                                                                                                                                                                                         | Nick                                                                                                                                           | 03/17                 | /1967                                                                  |                                                                                           |
|                                              | IOSIS                                                                                                                                                                                             |                                                                                                                                                |                       |                                                                        |                                                                                           |
| Chec                                         | k up                                                                                                                                                                                              |                                                                                                                                                |                       |                                                                        | Не                                                                                        |
| RESC<br>EXT                                  | RIPTION                                                                                                                                                                                           |                                                                                                                                                | ANDWRITTING           |                                                                        |                                                                                           |
| surviv<br>electr<br>It was<br>Letras<br>more | bled it to make a type spectred not only five centuries, lonic typesetting, remaining spopularised in the 1960s was sheets containing Loren recently with desktop public PageMaker including vers | but also the leap into<br>essentially unchanged.<br>with the release of<br>n Ipsum passages, and<br>shing software like<br>ons of Lorem Ipsum. | industr               | 2011. P<br>e full is<br>it of the<br>tig indu<br>(SUM had<br>ies stam. | sc Patient<br>rescription<br>Here<br>Simply<br>printing<br>strv.<br>bren the<br>Land sing |
| F                                            |                                                                                                                                                                                                   |                                                                                                                                                | Doctor's<br>signature |                                                                        | Runn                                                                                      |