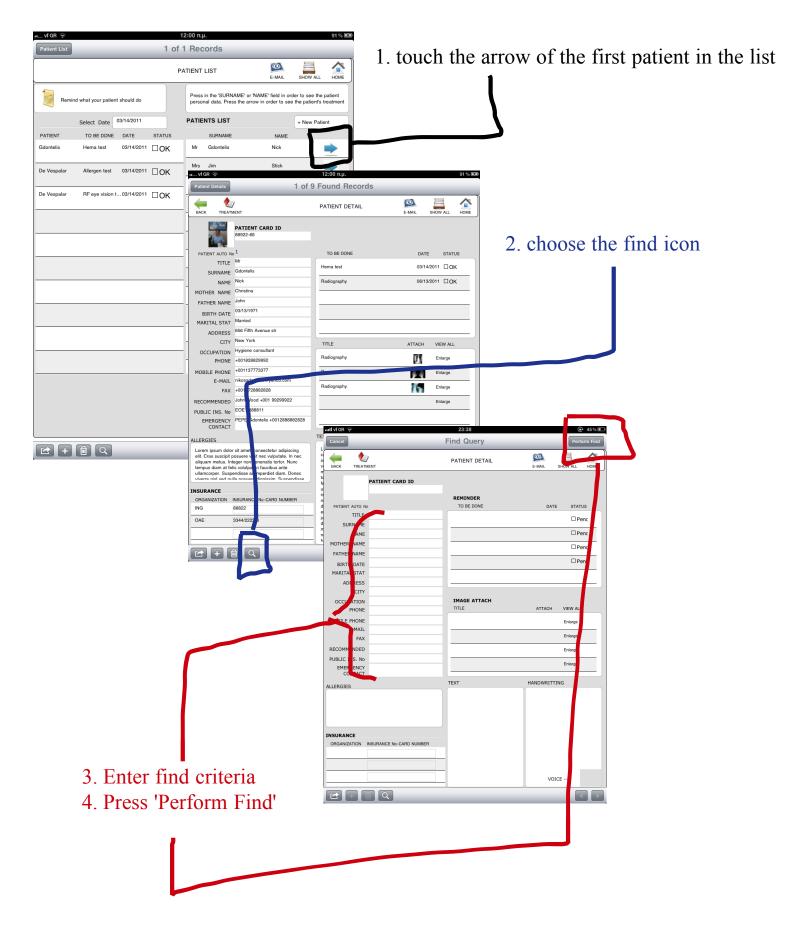

#### First time you work with MD there are no patient records

| uull vf GR 🤝 |                      | 10         | ):58 µ.µ.                                                                      |        |          | 66 % 🛃   |                                                    |
|--------------|----------------------|------------|--------------------------------------------------------------------------------|--------|----------|----------|----------------------------------------------------|
| Patient List |                      | 1 of 1     | Records                                                                        |        |          |          | Tauch the button to                                |
|              |                      | PA         | TIENT LIST                                                                     | E-MAIL | SHOW ALL | номе     | Touch the button to<br>Add your 1st patient record |
| PATIENT      | mind what your patie | <br>STATUS | Press in the 'SURNAME'<br>personal data. Press the<br>PATIENTS LIST<br>SURNAME |        |          | reatment |                                                    |
| 2+           |                      |            |                                                                                |        |          |          |                                                    |

### The 'PATIENT DETAILS' screen will appear. Start adding patient's data

|            | uil vf GR 🗢                    | 10:58 µ.µ.                | 66 % <b>E</b> a      |                                      |
|------------|--------------------------------|---------------------------|----------------------|--------------------------------------|
| Photo      | Patient Details                | 1 of 1 Records            |                      |                                      |
|            |                                | PATIENT DETAIL            | E-MAIL SHOW ALL HOME |                                      |
|            | PATIENT CARD                   |                           |                      | Attach images<br>Like radiographies, |
|            | PATIENT AUTO No 2              | TO BE DONE                | DATE STATUS          | medical test results,                |
|            | TITLE                          |                           |                      | trauma photos etc                    |
|            | SURNAME                        |                           |                      |                                      |
|            | MOTHER NAME                    |                           |                      |                                      |
|            | FATHER NAME                    |                           |                      |                                      |
|            | BIRTH DATE                     |                           |                      |                                      |
|            | ADDRESS                        |                           |                      |                                      |
|            | CITY                           |                           |                      |                                      |
|            | OCCUPATION<br>PHONE            | IMAGE ATTACH              | ATTACH VIEW ALL      |                                      |
|            | MOBILE PHONE                   |                           | Enlarge              |                                      |
|            | E-MAIL                         |                           | Linage               |                                      |
|            | FAX                            |                           |                      |                                      |
|            | PUBLIC INS. No                 |                           |                      |                                      |
|            | EMERGENCY                      |                           |                      |                                      |
|            | CONTACT                        | TEXT                      | HANDWRITTING         | Click in this box                    |
| Patient' s | ALLERGIES                      |                           |                      | in order to import                   |
| insurance  | Type patient's allerg          | es here                   |                      | your hand written notes              |
| data       |                                | + *                       | <b>^</b> *           | your name uniter notes               |
|            |                                |                           | 2*                   |                                      |
|            | ORGANIZATION INSURANCE No-CARI | D NUMBER                  |                      |                                      |
|            |                                |                           |                      |                                      |
|            | ·                              |                           |                      |                                      |
|            | I                              |                           | VOICE> 3*            |                                      |
| -          | ビ + m Q                        |                           |                      |                                      |
|            |                                |                           |                      |                                      |
| *          | Areas 1 2 3 are use            | ed for entering patient's | medical history      |                                      |
| X          | 1: type with your ke           |                           |                      | d the medical history                |
|            | 2: insert your hand            | -                         | with yo              |                                      |
|            | -                              | e or your patient's voice |                      | atient's voice                       |
|            |                                | or your patient's voice   | your p               |                                      |

Choose the recording way that is more convinied for you

This pop up window appears when you try to enter data in container field (photos ,images, sound) Your hand written notes should be saved as photos in you album and then you must select it in order to attach it to your patient's record

Double click the iPad's button and choose an application for hand write. We use the 'Penultimate' and the 'NOTEBOOK'

| II vf GR ᅙ<br>Patient Details | 1 of 1                           | 7:40 μ.μ.<br>Found Records                                                                                                                                                                                                                          | 75 %                                                                                                                                                                                   |
|-------------------------------|----------------------------------|-----------------------------------------------------------------------------------------------------------------------------------------------------------------------------------------------------------------------------------------------------|----------------------------------------------------------------------------------------------------------------------------------------------------------------------------------------|
| <u>(</u>                      | 7                                | PATIENT DETAIL                                                                                                                                                                                                                                      | 🔍 🚊 🏠                                                                                                                                                                                  |
|                               | PATIENT CARD ID                  |                                                                                                                                                                                                                                                     | E-MAIL SHOW ALL HOM                                                                                                                                                                    |
|                               | 3344-2                           | REMINDER                                                                                                                                                                                                                                            |                                                                                                                                                                                        |
| PATIENT AUTO NO               |                                  | TO BE DONE                                                                                                                                                                                                                                          | DATE STATUS                                                                                                                                                                            |
| TITLE                         | Mr                               | Hematology test                                                                                                                                                                                                                                     | 06/17/2011 🛛 Penc                                                                                                                                                                      |
| SURNAME                       | Gdontelis                        |                                                                                                                                                                                                                                                     |                                                                                                                                                                                        |
| NAME                          | Nick                             | Ακτινοβολία                                                                                                                                                                                                                                         | 07/18/2011 Penc                                                                                                                                                                        |
| MOTHER NAME                   | Jo Ana                           |                                                                                                                                                                                                                                                     | Penc                                                                                                                                                                                   |
| FATHER NAME                   | John                             |                                                                                                                                                                                                                                                     |                                                                                                                                                                                        |
| BIRTH DATE                    | 03/17/1967                       | Trese                                                                                                                                                                                                                                               | 06/18/2011 🛛 Penc                                                                                                                                                                      |
| MARITAL STAT                  | Married                          |                                                                                                                                                                                                                                                     |                                                                                                                                                                                        |
| ADDRESS                       | 15 fifth ave                     |                                                                                                                                                                                                                                                     |                                                                                                                                                                                        |
| CITY                          | New York                         |                                                                                                                                                                                                                                                     |                                                                                                                                                                                        |
| OCCUPATION                    | Hygiene Consultants              | IMAGE ATTACH                                                                                                                                                                                                                                        |                                                                                                                                                                                        |
| PHONE                         | 001 28882992                     | TITLE                                                                                                                                                                                                                                               | ATTACH VIEW ALL                                                                                                                                                                        |
| MOBILE PHONE                  | 001 772882882                    | Hands Radiography                                                                                                                                                                                                                                   | Enlarge                                                                                                                                                                                |
| E-MAIL                        | ng@yahoo.com                     |                                                                                                                                                                                                                                                     |                                                                                                                                                                                        |
| FAX                           | 001 18882992882                  | St radio                                                                                                                                                                                                                                            | Enlarge                                                                                                                                                                                |
| RECOMMENDED                   | Jovanovic                        | HRS                                                                                                                                                                                                                                                 | Enlarge                                                                                                                                                                                |
| PUBLIC INS. No                | 12071967-22                      | Акт                                                                                                                                                                                                                                                 |                                                                                                                                                                                        |
| EMERGENCY<br>CONTACT          | Xanthi Gdontelis 001 28827828228 |                                                                                                                                                                                                                                                     | Enlarge Enlarge                                                                                                                                                                        |
| LLERGIES                      |                                  | TEXT                                                                                                                                                                                                                                                | HANDWRITTING                                                                                                                                                                           |
| No mentioned                  |                                  | Lorem Ipsum is simply dummy<br>text of the printing and<br>typesetting industry. Lorem<br>Ipsum has been the industry's<br>standard dummy text ever since<br>the 1500s, when an unknown<br>printer took a galley of type and<br>compiled it to more | Vorgen Dimitins estiat<br>22-1-2011. Preserition<br>Date:<br>Looset plant is sindly<br>doing each at the priviliant<br>of the priviliant<br>Loren try industry.<br>Loren try industry. |
| NSURANCE                      |                                  | scrambled it to make a type<br>specimen book. It has survived                                                                                                                                                                                       | industries stundard sing<br>the 1500                                                                                                                                                   |
|                               | INSURANCE No-CARD NUMBER         | not only five centuries, but also<br>the leap into electronic                                                                                                                                                                                       |                                                                                                                                                                                        |
| -                             | 66177277726                      | typesetting, remaining<br>essentially unchanged. It was                                                                                                                                                                                             | Dictor's Denne                                                                                                                                                                         |
|                               | 01002/14414*44                   | popularised in the 1960s with<br>the release of Letraset sheets<br>containing Lorem Ipsum                                                                                                                                                           | VOICE>                                                                                                                                                                                 |
|                               |                                  | passages, and more recently                                                                                                                                                                                                                         |                                                                                                                                                                                        |
|                               |                                  |                                                                                                                                                                                                                                                     |                                                                                                                                                                                        |
|                               |                                  |                                                                                                                                                                                                                                                     |                                                                                                                                                                                        |
|                               |                                  |                                                                                                                                                                                                                                                     |                                                                                                                                                                                        |
|                               |                                  |                                                                                                                                                                                                                                                     |                                                                                                                                                                                        |