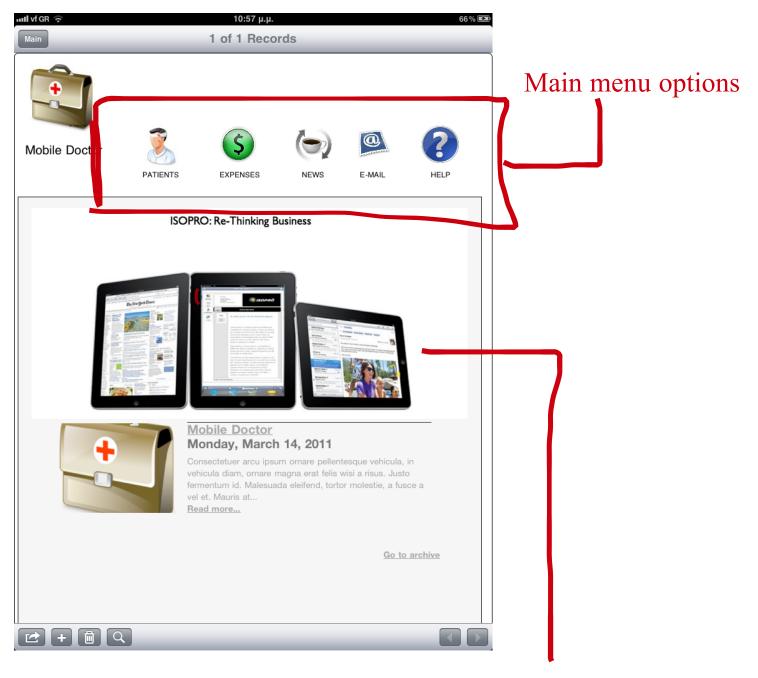

# Patients

Manage your patients:

- Personal data
- Medical history
- Treatments
- Prescriptions
- Medical images
- To Be Done

i,

.