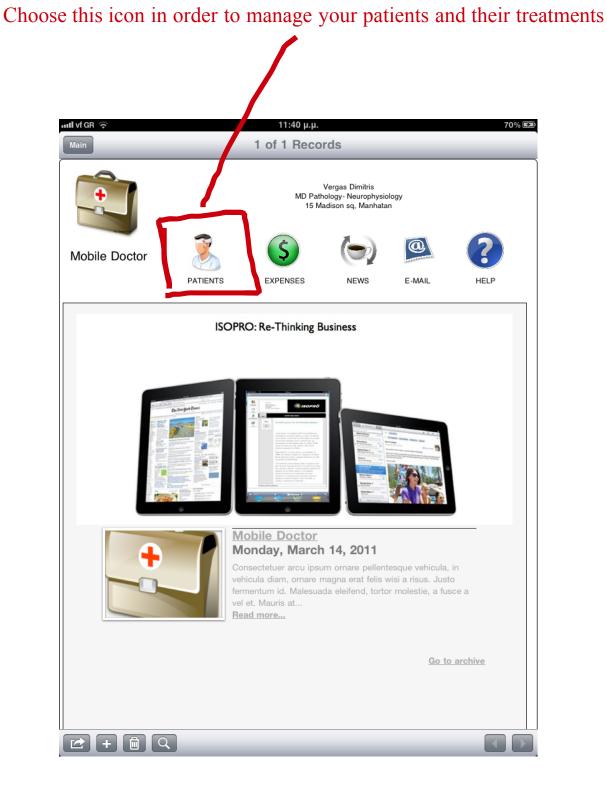

# Patients

Manage your patients:

- Personal data
- Medical history
- Treatments
- Prescriptions
- Medical images
- To Be Done

i,

.