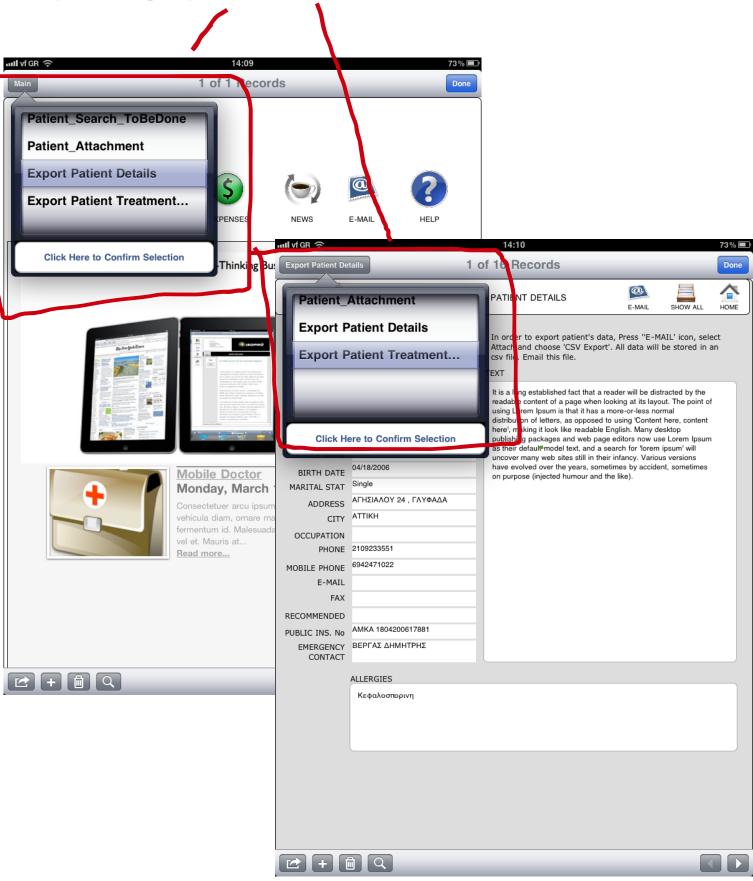

# Patients

Manage your patients:

- Personal data
- Medical history
- Treatments
- Prescriptions
- Medical images
- To Be Done

i,

.