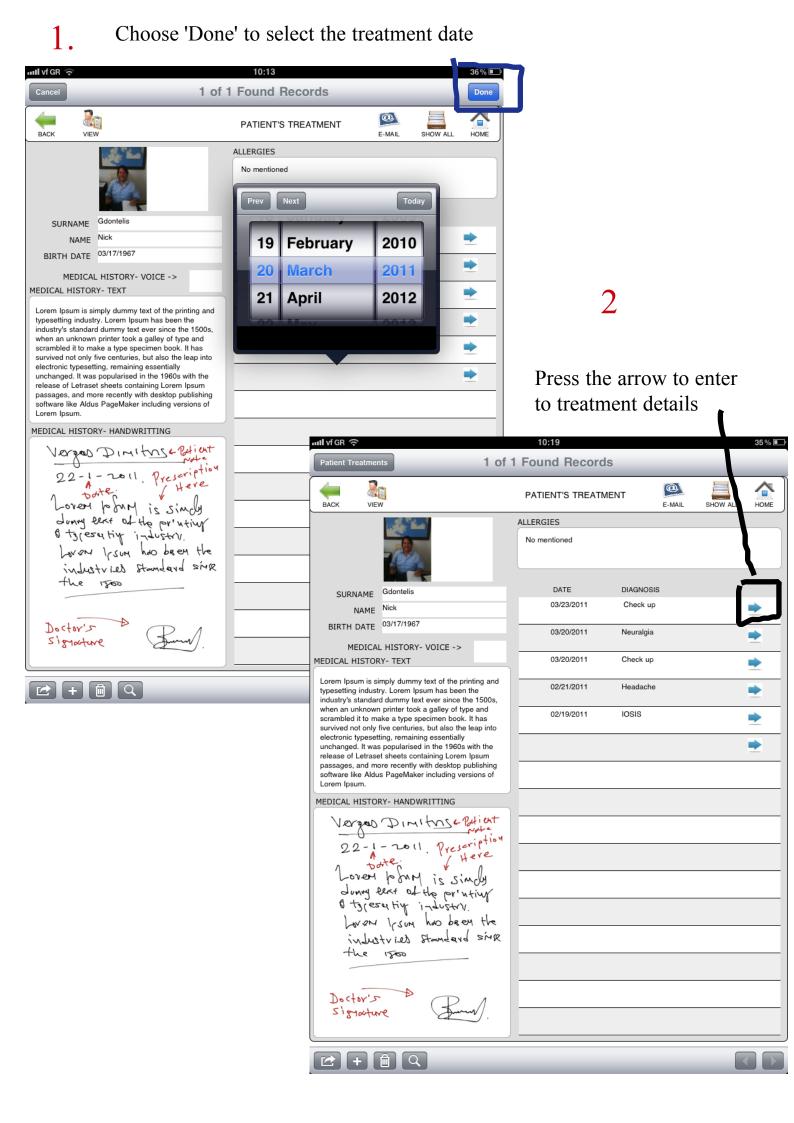

| aul vf GR 🔶                                                                                                                                                                                                     | 11:32 µ.µ.                                                                                                     | 69 % 🗺                                               |
|-----------------------------------------------------------------------------------------------------------------------------------------------------------------------------------------------------------------|----------------------------------------------------------------------------------------------------------------|------------------------------------------------------|
| Patient Treatments 1 0                                                                                                                                                                                          | f 1 Found Records                                                                                              |                                                      |
| BACK VIEW                                                                                                                                                                                                       | PATIENT'S TREATMENT                                                                                            | Tab below the 'date' field                           |
|                                                                                                                                                                                                                 | ALLERGIES                                                                                                      | to enter the treatment date.                         |
|                                                                                                                                                                                                                 | No mention d                                                                                                   | A calendar will appear,<br>Scroll to select the date |
| SURNAME Gdontelis                                                                                                                                                                                               | DATE DIAGNOSIS                                                                                                 |                                                      |
| NAME Nick                                                                                                                                                                                                       | N                                                                                                              | ➡                                                    |
| BIRTH DATE 03/17/1967                                                                                                                                                                                           | •                                                                                                              |                                                      |
| MEDICAL HISTORY- VOICE ->                                                                                                                                                                                       |                                                                                                                |                                                      |
| MEDICAL HISTORY- TEXT                                                                                                                                                                                           |                                                                                                                |                                                      |
| Lorem Ipsum is simply dummy text of the printing and                                                                                                                                                            | uill vf GR 🕤                                                                                                   | 10:13 36% 🛙                                          |
| typesetting industry. Lorem Ipsum has been the industry's standard dummy text ever since the 1500s,                                                                                                             | Cancel 1 c                                                                                                     | of 1 Found Records                                   |
| when an unknown printer took a galley of type and<br>scrambled it to make a type specimen book. It has                                                                                                          | - la                                                                       | PATIENT'S TREATMENT                                  |
| survived not only five centuries, but also the leap into<br>electronic typesetting, remaining essentially                                                                                                       | BACK VIEW                                                                                                      | E-MAIL SHOW ALL HOME                                 |
| unchanged. It was popularised in the 1960s with the                                                                                                                                                             |                                                                                                                | ALLERGIES                                            |
| release of Letraset sheets containing Lorem Ipsum<br>passages, and more recently with desktop publishing                                                                                                        |                                                                                                                | No mentioned                                         |
| software like Aldus PageMaker including versions of<br>Lorem Ipsum.                                                                                                                                             | The second s |                                                      |
| MEDICAL HISTORY- HANDWRITTING                                                                                                                                                                                   |                                                                                                                | Prev Next Today                                      |
| VIDERAD DURITOS & PHILAT                                                                                                                                                                                        | SURNAME Gdontelis                                                                                              |                                                      |
| The gas print of the                                                                                                                                                                                            | A BIRTH DATE 03/17/1967                                                                                        | 19 February 2010                                     |
| 22-1-2011 Prescription                                                                                                                                                                                          |                                                                                                                | 20 March 2011 🖻 🖻                                    |
| 1 totte                                                                                                                                                                                                         | MEDICAL HISTORY- VOICE -><br>MEDICAL HISTORY- TEXT                                                             |                                                      |
| dunn pert of the station                                                                                                                                                                                        | Lorem Ipsum is simply dummy text of the printing and                                                           | 21 April 2012                                        |
| & tylesative industry                                                                                                                                                                                           | typesetting industry. Lorem Ipsum has been the<br>industry's standard dummy text ever since the 1500s,         | 22 May 2012                                          |
| Vergeo Dimitrise Privation<br>22-1-2011. Prescription<br>botte. Here<br>Loven pour is simply<br>during each of the privative<br>& toges a tig industry.<br>Loven Irsun has been the<br>industries standard sing | when an unknown printer took a galley of type and<br>scrambled it to make a type specimen book. It has         |                                                      |
| industries standard sink                                                                                                                                                                                        | survived not only five centuries, but also the leap into<br>electronic typesetting, remaining essentially      |                                                      |
| the 1300                                                                                                                                                                                                        | unchanged. It was popularised in the 1960s with the<br>release of Letraset sheets containing Lorem Ipsum       |                                                      |
|                                                                                                                                                                                                                 | passages, and more recently with desktop publishing<br>software like Aldus PageMaker including versions of     |                                                      |
|                                                                                                                                                                                                                 | Lorem Ipsum.                                                                                                   |                                                      |
| Doctor's During                                                                                                                                                                                                 | MEDICAL HISTORY- HANDWRITTING                                                                                  |                                                      |
|                                                                                                                                                                                                                 | Vergeo Dimitase Privet                                                                                         |                                                      |
|                                                                                                                                                                                                                 | 22-1-2011. Prescription                                                                                        | ч<br>                                                |
| E + 🖻 Q                                                                                                                                                                                                         | 222 Date freie                                                                                                 |                                                      |
|                                                                                                                                                                                                                 | Loven pour is sincly<br>during each of the printing                                                            |                                                      |
|                                                                                                                                                                                                                 | a is control 1-40541                                                                                           |                                                      |
|                                                                                                                                                                                                                 | Loven Irsun has been the<br>industries standard sing                                                           |                                                      |
|                                                                                                                                                                                                                 | industries standard sing                                                                                       | र                                                    |
|                                                                                                                                                                                                                 | the 1300                                                                                                       |                                                      |
|                                                                                                                                                                                                                 | -                                                                                                              |                                                      |
|                                                                                                                                                                                                                 | Doctor's D                                                                                                     |                                                      |
|                                                                                                                                                                                                                 | signature Jun.                                                                                                 |                                                      |
|                                                                                                                                                                                                                 |                                                                                                                |                                                      |
|                                                                                                                                                                                                                 |                                                                                                                |                                                      |
|                                                                                                                                                                                                                 |                                                                                                                |                                                      |