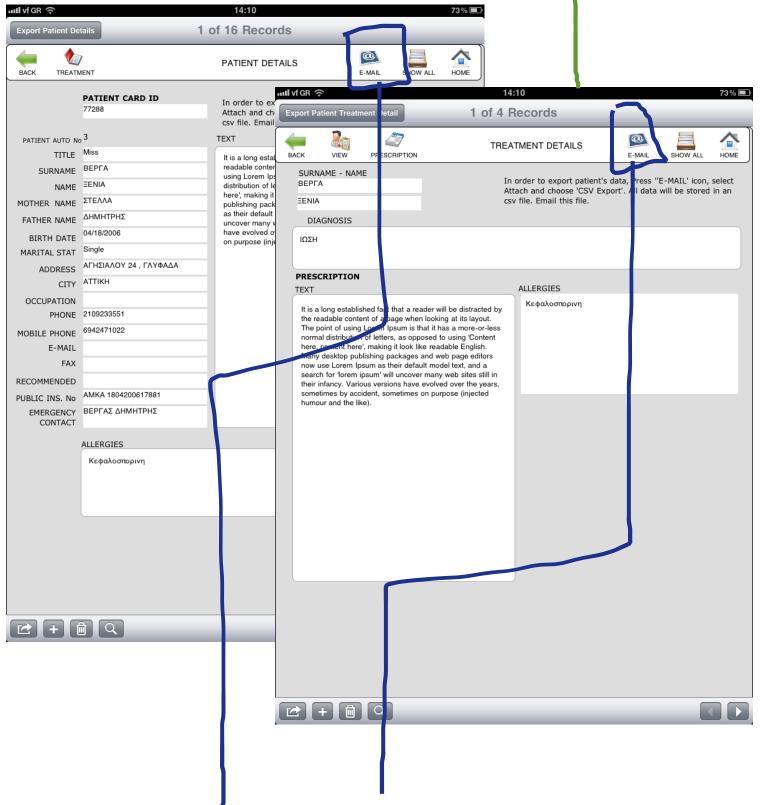

### Press 'PRESCRIPTION' icon to see the prescription form

notes. Enter a description what your patient should do And when.

The default status is 'Pending'.

| Prescri | ption | format |
|---------|-------|--------|
|         |       |        |

### Prescription format: you can email it and then print it

|                                              | nent Print                                                                                                                                                                                        | 3 0T 5 F0                                                                                                                                      | und Records           | _                                                                      |                                                                                           |
|----------------------------------------------|---------------------------------------------------------------------------------------------------------------------------------------------------------------------------------------------------|------------------------------------------------------------------------------------------------------------------------------------------------|-----------------------|------------------------------------------------------------------------|-------------------------------------------------------------------------------------------|
| BACK                                         | A4                                                                                                                                                                                                | PF                                                                                                                                             | RESCRIPTION           | E-MAIL                                                                 |                                                                                           |
|                                              |                                                                                                                                                                                                   | Vergas<br>MD Pathology- N<br>1 <del>9</del> Madison s                                                                                          | leurophysiology       | _                                                                      |                                                                                           |
|                                              | SURNAME                                                                                                                                                                                           | NAME                                                                                                                                           | BIRT                  | H DATE                                                                 |                                                                                           |
|                                              | Gdontelis                                                                                                                                                                                         | Nick                                                                                                                                           | 03/17                 | /1967                                                                  |                                                                                           |
|                                              | IOSIS                                                                                                                                                                                             |                                                                                                                                                |                       |                                                                        |                                                                                           |
| Chec                                         | k up                                                                                                                                                                                              |                                                                                                                                                |                       |                                                                        | Не                                                                                        |
| RESC<br>EXT                                  | RIPTION                                                                                                                                                                                           |                                                                                                                                                | ANDWRITTING           |                                                                        |                                                                                           |
| surviv<br>electr<br>It was<br>Letras<br>more | bled it to make a type spectred not only five centuries, lonic typesetting, remaining spopularised in the 1960s was sheets containing Loren recently with desktop public PageMaker including vers | but also the leap into<br>essentially unchanged.<br>with the release of<br>n Ipsum passages, and<br>shing software like<br>ons of Lorem Ipsum. | industr               | 2011. P<br>e full is<br>it of the<br>tig indu<br>(SUM had<br>ies stam. | sc Patient<br>rescription<br>Here<br>Simply<br>printing<br>strv.<br>bren the<br>Land sing |
| F                                            |                                                                                                                                                                                                   |                                                                                                                                                | Doctor's<br>signature |                                                                        | Runn                                                                                      |