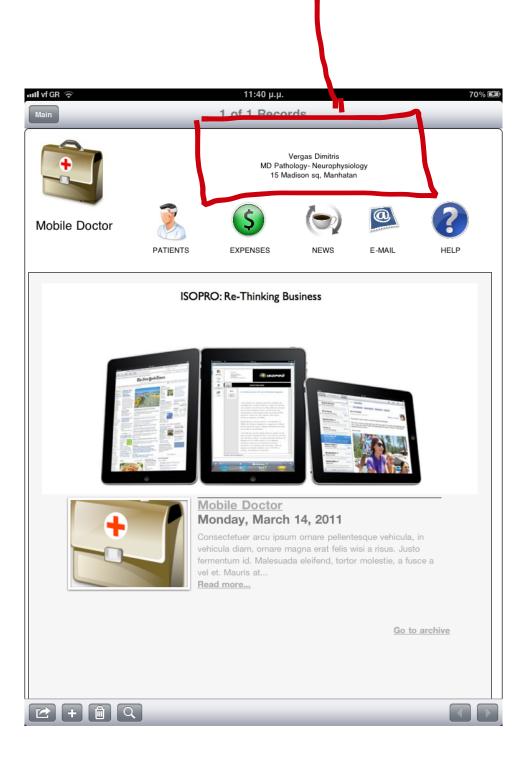

Personalization of your MD solution allows your personal information to appear in the prescriptions forms you either email or print.